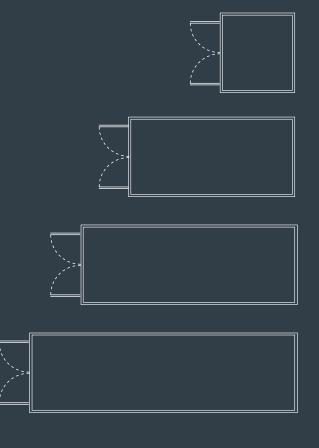

## **Container Storage Unit- KNST10**

External dimensions Metric: 3050mm x 2440mm Imperial: 10ft x 8ft

#### **Container Storage Unit- KNST20**

External dimensions Metric: 6100mm x 2440mm Imperial: 20ft x 8ft

### **Container Storage Unit- KNST24**

External dimensions Metric: 7384mm x 3032mm Imperial: 24ft 2in x 9ft 11in

#### **Container Storage Unit- KNST32**

External dimensions Metric: 9560mm x 3398mm Imperial: 31ft 4in x 11ft 2in