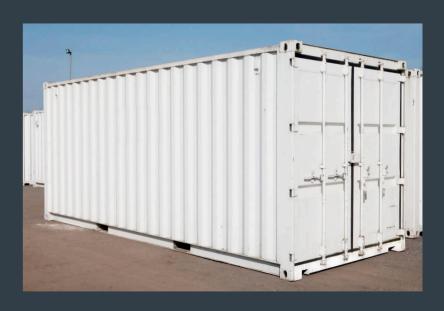

#### Secure Storage - KNST10, KNST20, KNST24, KNST32

Keep valuable tools and equipment safe on even the most exposed sites, with robust, high-security storage containers. Available in a range of sizes and can even be double-stacked with other buildings to save space.

## **Container Storage Unit- KNST10**

External dimensions Metric: 3050mm x 2440mm Imperial: 10ft x 8ft

#### **Container Storage Unit- KNST20**

External dimensions Metric: 6100mm x 2440mm Imperial: 20ft x 8ft

### **Container Storage Unit- KNST24**

External dimensions Metric: 7384mm x 3032mm Imperial: 24ft 2in x 9ft 11in

#### **Container Storage Unit- KNST32**

External dimensions Metric: 9560mm x 3398mm Imperial: 31ft 4in x 11ft 2in