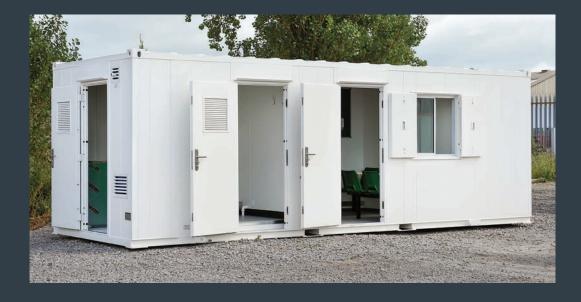

## Welfare Units - ECO24 (static welfare units)

Enables you to provide essential facilities for your staff when there is no mains power or water on site; it's fully self-sufficient and comes complete with its own energy-efficient diesel generator, battery-powered lighting and water tanks. It contains a large canteen area for up to eight people, a separate small office area, a washroom with full-flushing toilet, a drying room and a plant room.