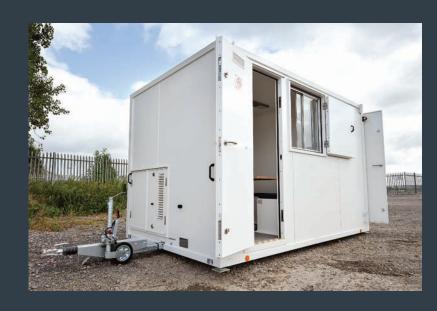

## Welfare Units - 12ft hydraulic

At 3.55m x 2.30m, this provides canteen facilities for 5 people with a separate toilet and drying room incorporating auto low voltage sensing generator charging technology.